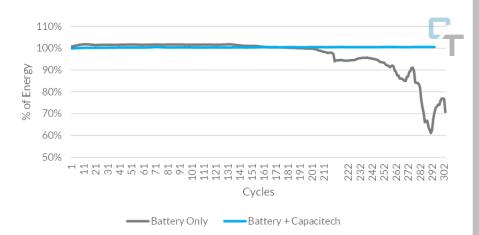

Capacitech reduces the OpEx of batteries, resulting in a 30% return on investment.

www.capacitechenergy.com | hello@capacitechenergy.com