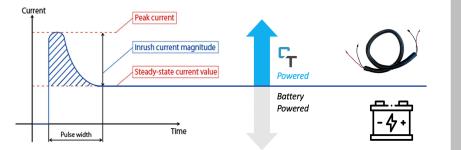

## How we help:

Batteries are optimized to provide energy over long periods of time. The short bursts of power that are common to cleantech applications can damage them, leading to costly replacements.

**∽**6x ¦

Higher peak power capacity

Capacitech improves the system's internal resistance, resulting in higher peak power capacity.

Capacitech takes over when loads draw a surge of power, protecting the batteries, resulting in a longer operating life.